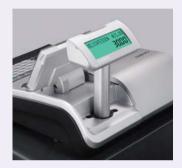

## Ease of Viewing for both the Operator and the Customer

Stylish cash registers with large 10-line LCD

## **Functional large 10-line LCD**

The display features a tilt mechanism to adjust view angles, and the back-light ensures accurate operation in dark environments.

## Pop-up customer display

A 2 x 20 alpha-numeric pop-up customer display ensures accuracy and high visibility to gain customer satisfaction.