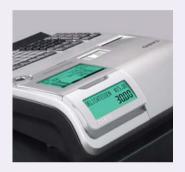

## **Functional large 10-line LCD**

The display features a tilt mechanism to adjust view angles, and the back-light ensures accurate operation in dark environments.