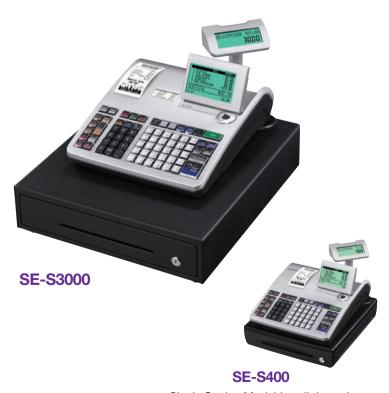

## **Hardware Functionality:**

- 10-line operator LCD display
- 2-line alpha/numeric customer LCD display
- SD Card slot for saving/reloading programs
- Large heavy duty metal cash drawer (except for SE-S400)

## **Retail Functionality:**

- Scanning (7,000 items SE-S3000/C3500)
   (3,000 items SE-C400/C450)
- Age Verification
- Hair dresser application
- Commission rate tracking
- Hash item programmability

Single Station Model (small drawer)