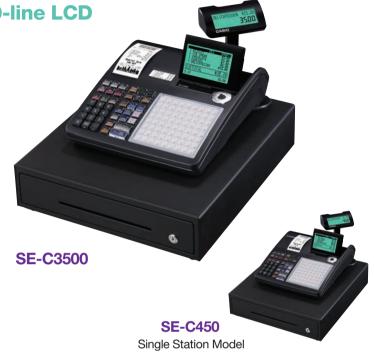

## Ease of Viewing for both the Operator and the Customer

Stylish cash registers with large 10-line LCD

## **Hardware Functionality:**

- 10-line operator LCD display
- 2-line alpha/numeric customer LCD display
- SD Card slot for saving/reloading programs
- Large heavy duty metal cash drawer (except for SE-S400)

## **Hospitality Functionality:**

- SE-C3500/450 flat keyboard (72 flat keys)
- Multiple menu levels (max. of 3)
- Condiment/preparation item programming
- Text recall messages

## **Retail Functionality:**

- Scanning (7,000 items SE-S3000/C3500)
   (3,000 items SE-C400/C450)
- Age Verification
- Hair dresser application
- Commission rate tracking
- Hash item programmability

Single Station Model (small drawer)