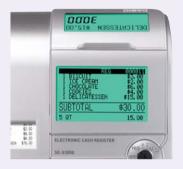

## Pop-up customer display

A 2 x 20 alpha-numeric pop-up customer display ensures accuracy and high visibility to gain customer satisfaction.