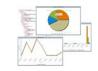

**Step 4 – Access/Export the Data and View Reports:** The data from single or multiple forms can be viewed using the reporting tools or exported in a variety of formats