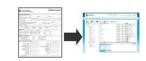

## **How it Works**

**Step 1 – Convert Existing Form to Mobile App:** Using an intuitive online tool, any paper form can be digitized and ready to push to a mobile device in as little as 30 minutes.

**Step 2 – Run the App on Any Mobile Device or Smartphone:** The application works on nearly every mobile device and platform, including Android, Blackberry, Windows Mobile, Windows PCs/tablets and iPhone/iPad.